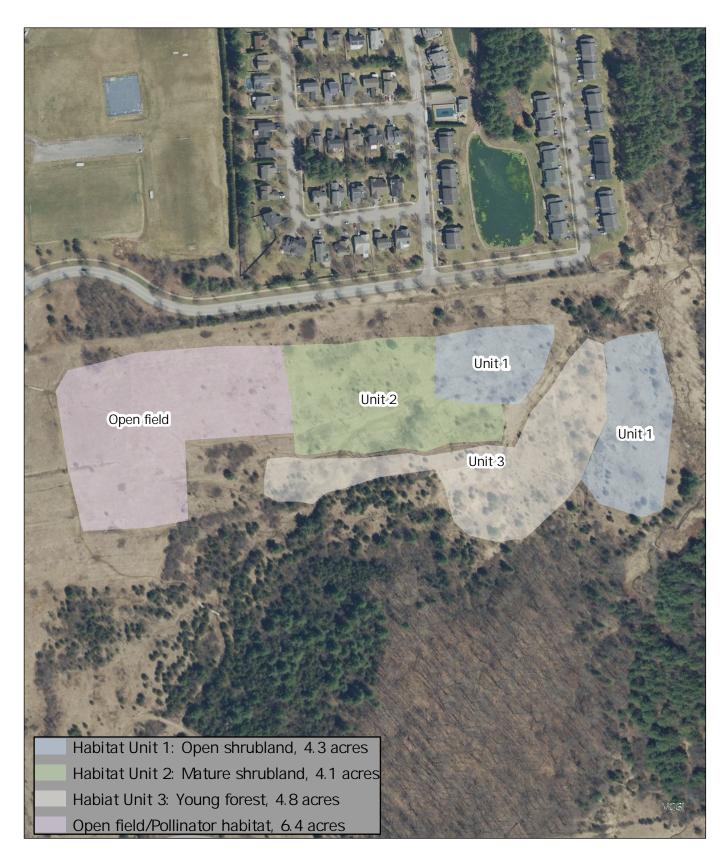

## Wheeler Park, South Burlington

Produced in the Partners for Fish & Wildlife Program Lake Champlain Fish and Wildlife Conservation Office Essex Junction, Vermont Produced: October 2, 2020

The USFWS makes no warranty for use of this map and cannot be held liable for actions or decisions based on map content. This map depicts areas of potential management to enhance wildlife habitation private land.